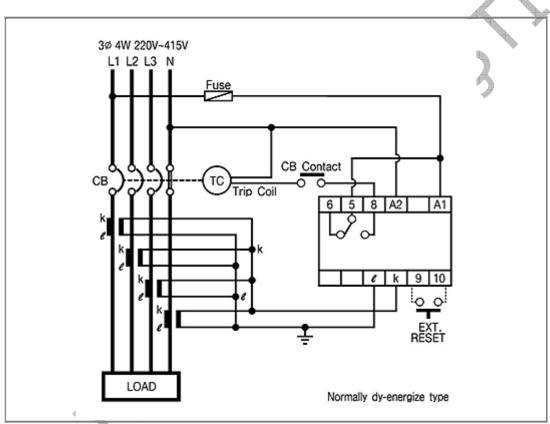

## Specification

| Current Setting                | 0.1~2.5A(0.1, 0.3, 0.5, 0.7, 1.                                        | 0, 1.3, 1.5, 1.7, 2.0 and 2.5A Tap) |
|--------------------------------|------------------------------------------------------------------------|-------------------------------------|
| Time Setting                   | 0.2~2.0sec(0.2, 0.4, 0.6, 0.8, 1.0, 1.2, 1.4, 1.6, 1.8 and 2.0sec Tap) |                                     |
| Operating<br>Characteristic    | Definite Time                                                          |                                     |
| Current<br>Sensing             | Residual Current Detection                                             |                                     |
| Control<br>Voltage             | 240VAC ±10%                                                            |                                     |
| Frequncy                       | 50/60Hz                                                                |                                     |
| Current<br>Tolerance           | ±5%                                                                    |                                     |
| Time<br>Tolerance              | ±5%                                                                    |                                     |
| Output                         | 5A/250VAC Resistive                                                    |                                     |
| Contact                        | 1-SPDT/Normally De-energized                                           |                                     |
| Rated<br>Insulation<br>Voltage | 600VAC, 50/60Hz                                                        |                                     |
| Expected<br>Mechanical<br>Life | 10,000,000 Operation                                                   |                                     |
| Expected Electrical Life       | 100,000 Operation                                                      |                                     |
| Ambient<br>Temperature         | -20~70°C                                                               |                                     |
| Ambient<br>Humidity            | 10~85% without Condensation                                            |                                     |
| Dielectric                     | Casing-Circuit                                                         | 2kv, 50/60Hz, 1min                  |
| Strength                       | Contact-Contact                                                        | 1kv, 50/60Hz, 1min                  |
|                                | Circuit-Circuit                                                        | 2kv, 50/60Hz, 1min                  |