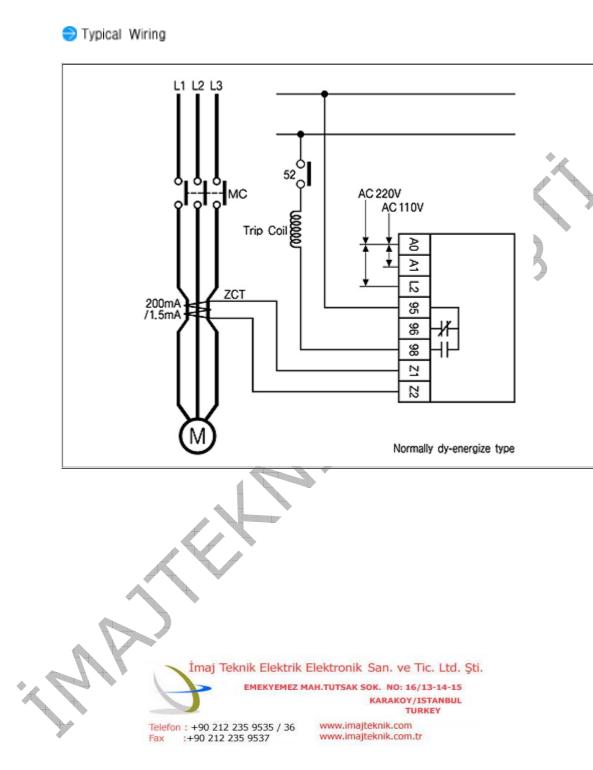

## EGR

MCU( Microprocessor Control Unit ) Based Compact Design

- Ground (Earth)Fault Protection with ZCT
- Trip & Run Indication LED
- Manual/Electrical Reset

Protection

| Protective Item                        |             | Trip Time                                                          |
|----------------------------------------|-------------|--------------------------------------------------------------------|
| Ground Fault                           |             | 0.2 ~ 2.0 sec                                                      |
| Specification                          |             |                                                                    |
| Ground<br>Fault(GF)<br>Current Setting | Туре        | Range                                                              |
|                                        | 05          | 50 ~ 500mA                                                         |
|                                        | 10          | 100 ~1000mA                                                        |
|                                        | 20          | 200 ~ 2.500mA                                                      |
| Trip Time<br>Setting                   | O-TIME      | 0.2 ~ 2.0 sec                                                      |
| Reset                                  |             | Manual/Electrical<br>(Push RESET Button or Interrupt Supply Power) |
| Power Suppy                            |             | 110/220VAC, 50/60HZ                                                |
| Output Relay                           | Mode/Rating | 1-SPDT(1C), 3A/250VAC, Resistive                                   |
|                                        | Status      | Normally De-energized                                              |
|                                        |             |                                                                    |